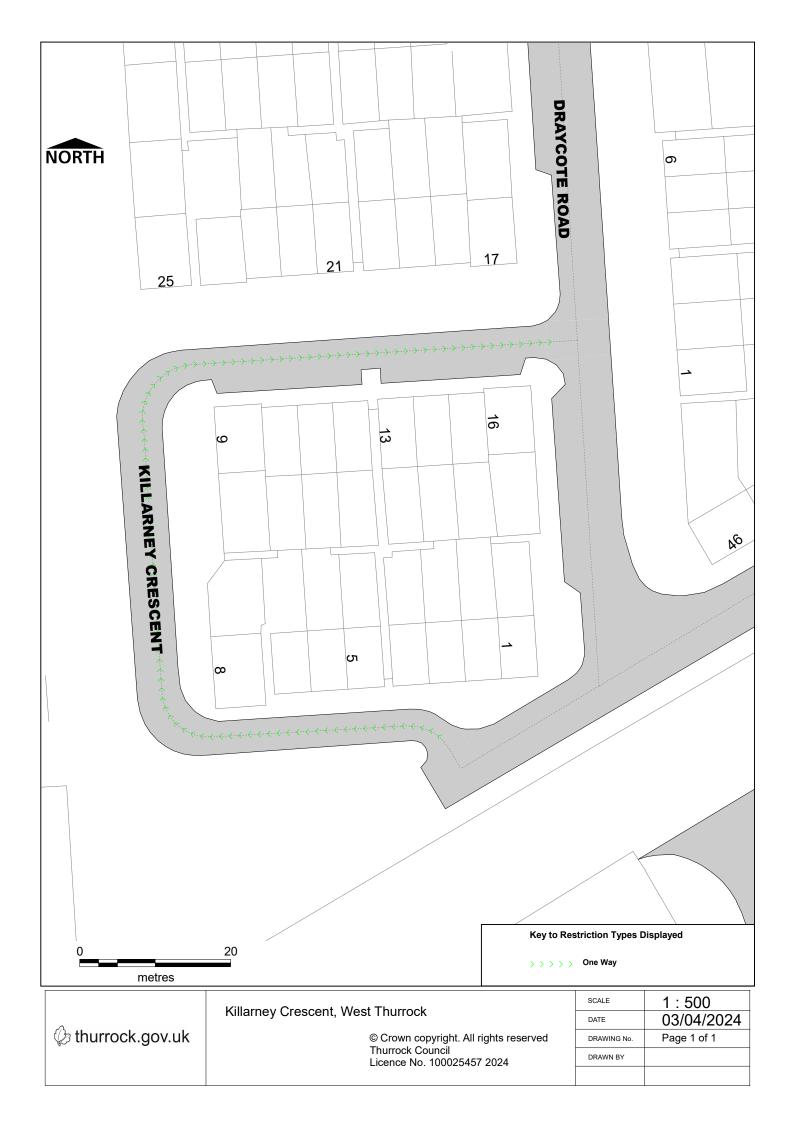

i. On Killarney Crescent from its junction with Abberton Way to Draycote Road. Direction of travel is northbound (clockwise).

#### Schedule 1 Length of Road on which driving is prohibited.

| (1) | (2)                | (3)           | (4)                         |
|-----|--------------------|---------------|-----------------------------|
| No. | Road               | Extent        | Direction of Travel         |
| 1   | Killarney Crescent | Entire Length | Southbound (anti-clockwise) |