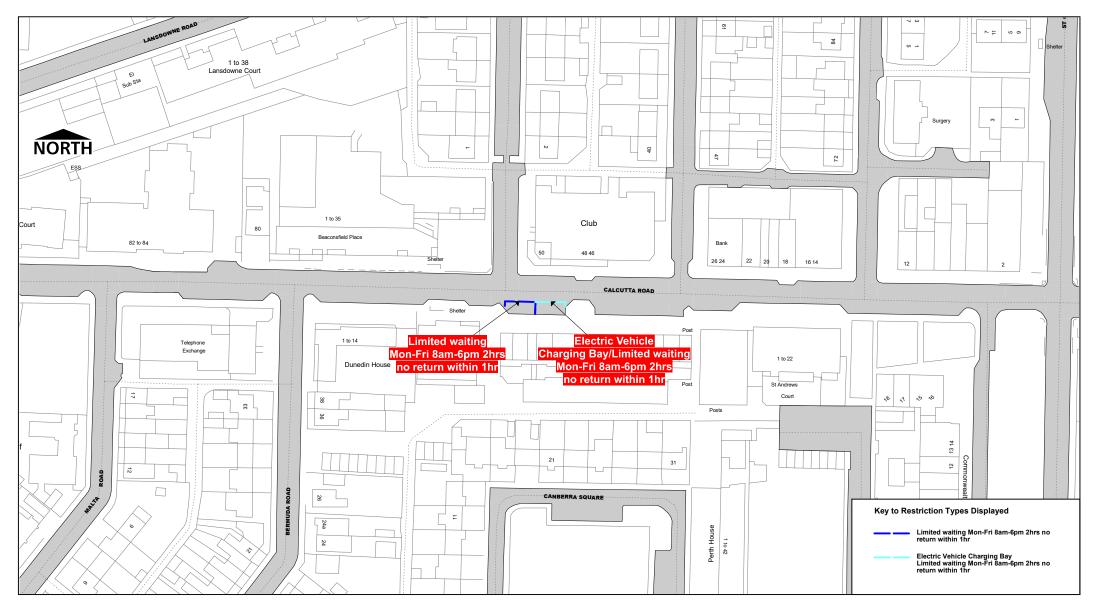

© Crown copyright. All rights reserved Thurrock Council Licence No. 100025457 2024

DRAWN BY

|                 | Calcutta Road, Tilbury                                                                   |                                       | SCALE       | 1 : 1250    |
|-----------------|------------------------------------------------------------------------------------------|---------------------------------------|-------------|-------------|
| thurrock.gov.uk |                                                                                          |                                       | DATE        | 31/01/2024  |
|                 | © Crown copyright. All rights reserved<br>Thurrock Council<br>Licence No. 100025457 2024 | © Crown convright All rights reserved | DRAWING No. | Page 1 of 1 |
|                 |                                                                                          | DRAWN BY                              |             |             |
|                 |                                                                                          |                                       |             |             |