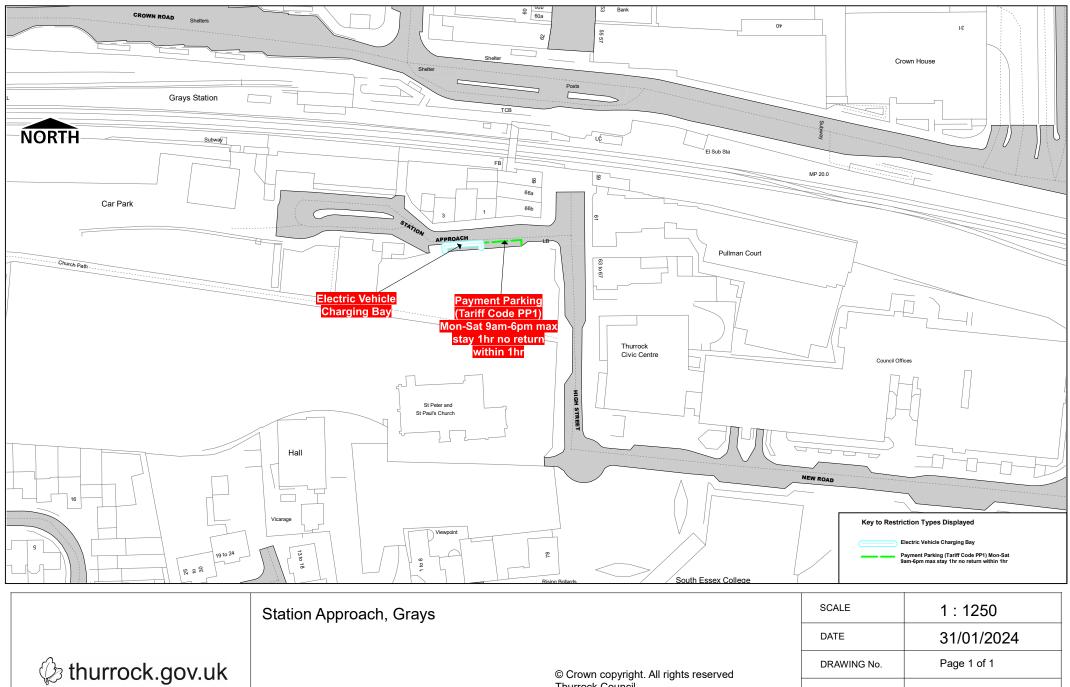

|                 | Daiglen Drive Car Park, South Ockendon         |             | 1 : 1250    |
|-----------------|------------------------------------------------|-------------|-------------|
| thurrock.gov.uk |                                                | DATE        | 31/01/2024  |
|                 | © Crown copyright. All rights reserved         | DRAWING No. | Page 1 of 1 |
|                 | Thurrock Council<br>Licence No. 100025457 2024 | DRAWN BY    |             |
|                 |                                                |             |             |