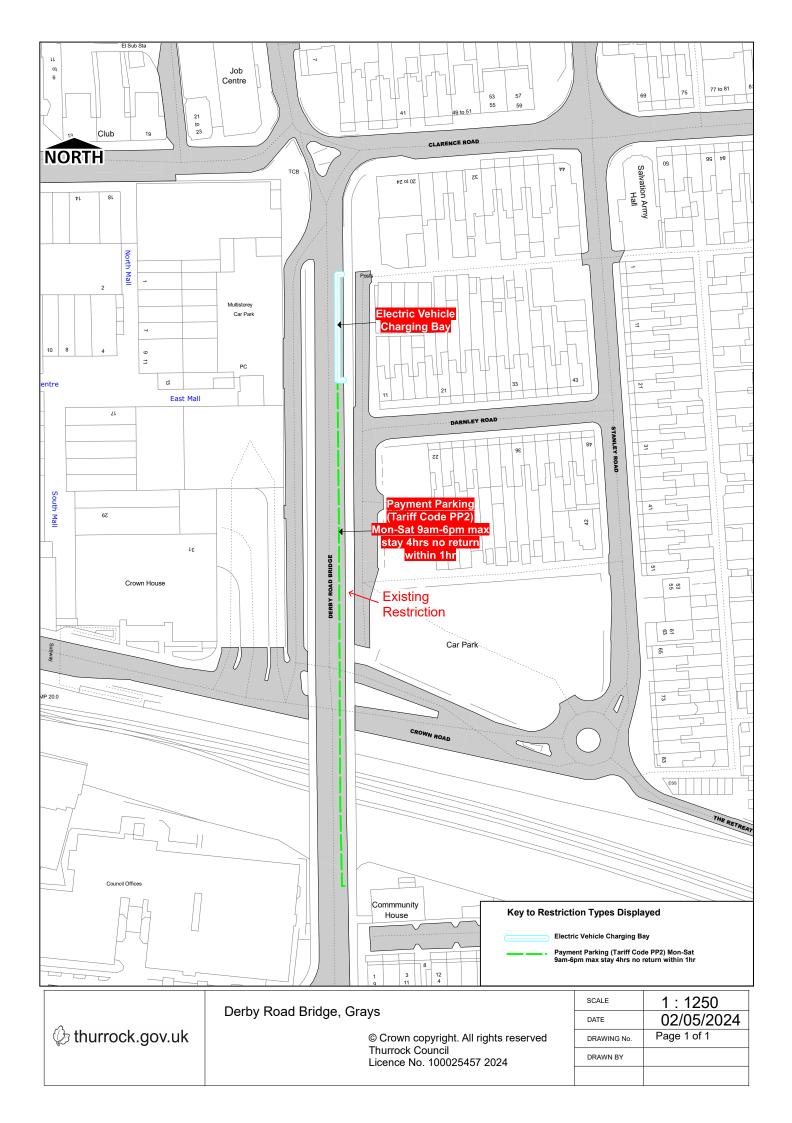

© Crown copyright. All rights reserved Thurrock Council Licence No. 100025457 2024

DRAWN BY

|                 | Calcutta Road, Tilbury                                                                   |                                       | SCALE       | 1 : 1250    |
|-----------------|------------------------------------------------------------------------------------------|---------------------------------------|-------------|-------------|
| thurrock.gov.uk |                                                                                          |                                       | DATE        | 31/01/2024  |
|                 | © Crown copyright. All rights reserved<br>Thurrock Council<br>Licence No. 100025457 2024 | © Crown convright All rights reserved | DRAWING No. | Page 1 of 1 |
|                 |                                                                                          | DRAWN BY                              |             |             |
|                 |                                                                                          |                                       |             |             |