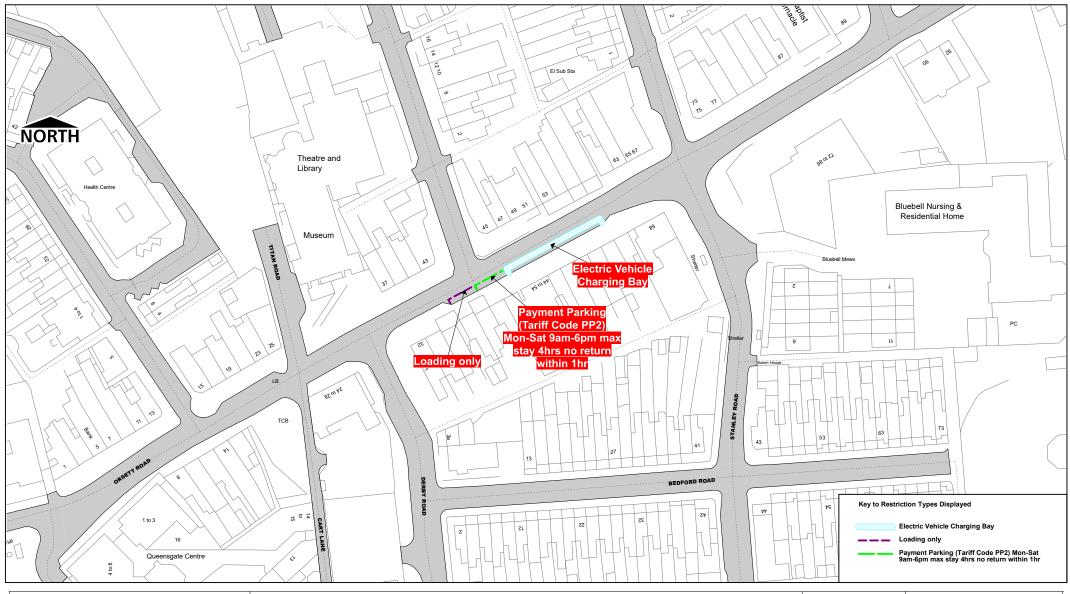

|                 | Orsett Road, Grays |                                                                                          | SCALE       | 1 : 1250    |
|-----------------|--------------------|------------------------------------------------------------------------------------------|-------------|-------------|
| thurrock.gov.uk |                    | © Crown copyright. All rights reserved<br>Thurrock Council<br>Licence No. 100025457 2024 | DATE        | 31/01/2024  |
|                 |                    |                                                                                          | DRAWING No. | Page 1 of 1 |
|                 |                    |                                                                                          | DRAWN BY    |             |
|                 |                    |                                                                                          |             |             |