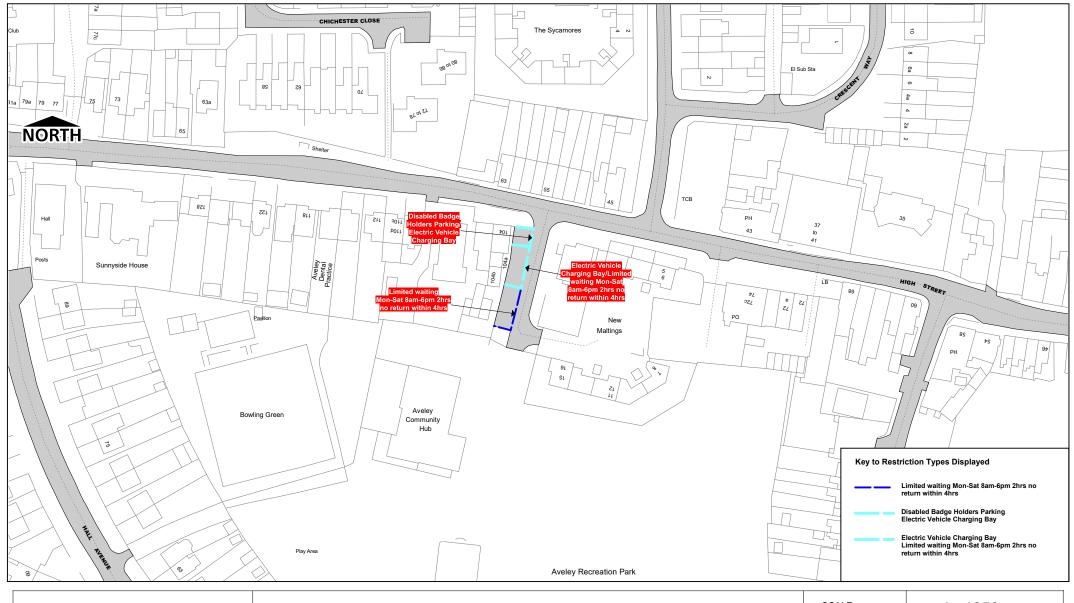

|                 | New Maltings, Aveley                           | SCALE       | 1 : 1250    |
|-----------------|------------------------------------------------|-------------|-------------|
| thurrock.gov.uk |                                                | DATE        | 31/01/2024  |
|                 | © Crown copyright. All rights reserved         | DRAWING No. | Page 1 of 1 |
|                 | Thurrock Council<br>Licence No. 100025457 2024 | DRAWN BY    |             |
|                 |                                                |             |             |