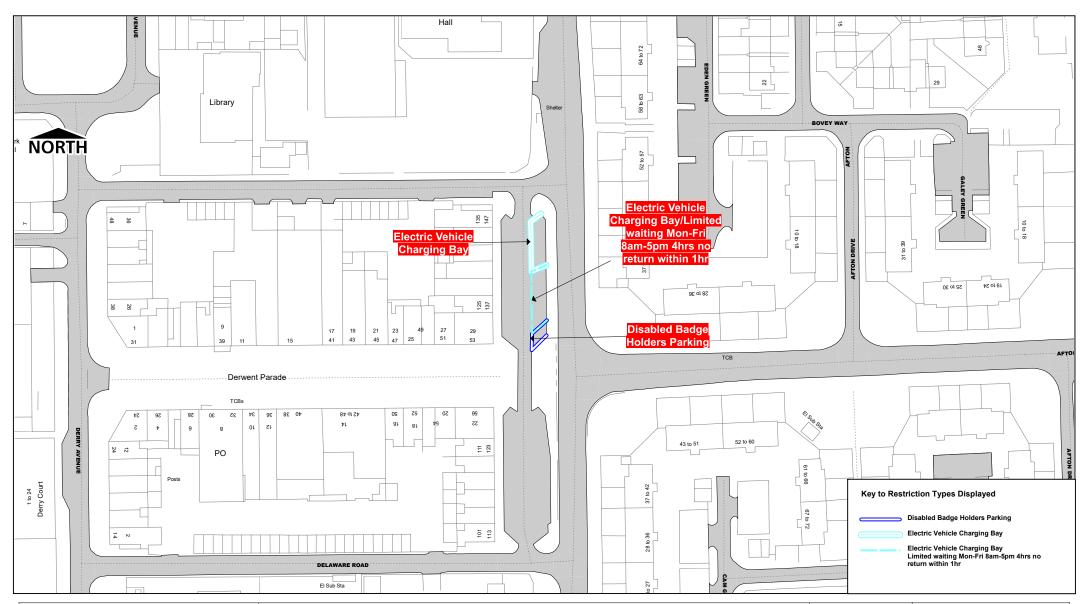

-------------|---------------------------------------|-------------|-------------|
| thurrock.gov.uk |                                                                                          |                                       | DATE        | 31/01/2024  |
|                 | © Crown copyright. All rights reserved<br>Thurrock Council<br>Licence No. 100025457 2024 | © Crown convright All rights reserved | DRAWING No. | Page 1 of 1 |
|                 |                                                                                          | DRAWN BY                              |             |             |
|                 |                                                                                          |                                       |             |             |



|                 | Daiglen Drive Car Park, South Ockendon         |             | 1 : 1250    |
|-----------------|------------------------------------------------|-------------|-------------|
| thurrock.gov.uk |                                                | DATE        | 31/01/2024  |
|                 | © Crown copyright. All rights reserved         | DRAWING No. | Page 1 of 1 |
|                 | Thurrock Council<br>Licence No. 100025457 2024 | DRAWN BY    |             |
|                 |                                                |             |             |